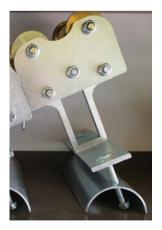

Rubber Buffers c/w brackets optional available Surface and underground, Flat or round cables and hoses

**Master Carrier** 

**Specification:** 

Weight: 5,0Kg

Carrier Length : 150mm Carrier Width: 200mm Cable pack capacity: 160mm x 30mm and 150KG Special radius machined Flanged wheels suitable for

Parallel and taper beams

Pre- assembled and adjustable for 50mm to 100mm

Beams