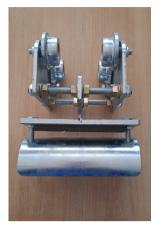

## Front View

Cable Carrier side view

Rubber Buffers c/w brackets optional available Surface and underground, Flat or round cables and hoses

**Master Carrier** 

**Specification:** 

Weight: 5,0Kg

Carrier Length : 150mm Carrier Width: 200mm Cable pack capacity: 160mm x 30mm and 150KG Special radius machined Flanged wheels suitable for