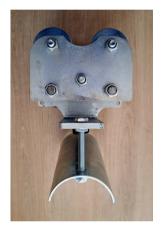

Rubber Buffers c/w brackets optional available Surface and underground, Flat or round cables and hoses

**Master Carrier** 

**Specification:** 

Weight: 5,0Kg

Carrier Length : 150mm Carrier Width: 200mm Cable pack capacity: 160mm x 30mm and 150KG Special radius machined Flanged wheels suitable for

Parallel and taper beams

Pre- assembled and adjustable for 50mm to 100mm

Beams